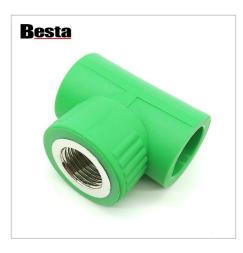

## **PPR Insert Fitting Female Tee**

Besta is a leading China PPR Insert Fitting Female Tee manufacturers, suppliers and exporter. Besta brand PPR fitting adopts imported raw material RA140E or R200P, and well sell in Africa, Middle east ,South America, Asia etc market.

PPR Insert Fitting Female Tee Material: 100%new raw material, R200P or RA140E or specify material Brass: 58-3A, 59, CW617,or 62. with or without nickle plating Color: green, dark green, grey, white or specify color Standard: ISO15874-3 ,GB/T18742-3 Quality control: ISO9001 OEM: Avaliable / product brand is changable